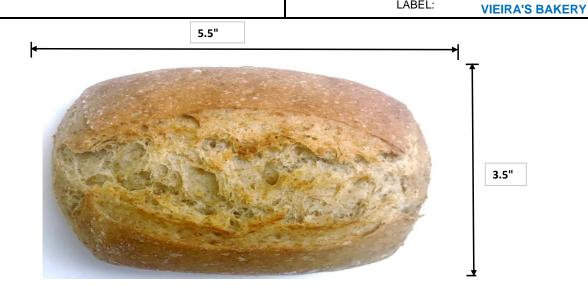

| Document #: Vieira's Bakery, Inc |                            |         |               |                   |        |                    |                  | Version: |  |
|----------------------------------|----------------------------|---------|---------------|-------------------|--------|--------------------|------------------|----------|--|
| FSQ-2.3.1.2-CPS                  | omer Product Specification |         |               |                   | 1      |                    |                  |          |  |
| DATE CREATED:                    |                            | CHAN    |               |                   |        | E                  |                  |          |  |
| CUSTOMER: ALL                    |                            |         |               |                   |        | PRODUCT VERSION:   | 8                | 8        |  |
| ITEM DESCRIPTION: PB-PADINHA WW  |                            |         |               | ITEM #:           |        |                    |                  |          |  |
| BAKE TYPE: PAR-BAKE              |                            |         |               | CASE UPC: 7318880 |        |                    |                  | 649      |  |
| MIXING & FERMENTATION            |                            |         |               | RAW DOUGH         |        |                    |                  |          |  |
| DOUGH TYPE: FERMENTED            |                            |         |               | By Scale          |        |                    | By Size          |          |  |
| FERMENTATION TIME:               | 90                         | MINUTES |               | DOUC<br>CUTT      |        | -                  |                  |          |  |
| ·                                |                            | 1       |               | WEIG              |        | 4.1                | OZ               |          |  |
| Slicing:                         |                            |         | Slicing Type: |                   |        | N/A                |                  |          |  |
| PRODUCT SPECIFICATIONS           |                            |         |               |                   |        | BULK               | PIECES PER CASE: | 90       |  |
| TARGETS                          |                            |         |               |                   | ſ      | BUNDLE OF BAGS:    | NO               |          |  |
| WEIGHT:                          | 3                          | oz (±)  |               | oz                | P      | BAG TYPE:          | 0                |          |  |
| LENGTH:                          | 5.5                        | in (±)  |               | in                | A<br>C | BAG UPC:           | 0                | B<br>A   |  |
| WIDTH:                           | 3.5                        | in (±)  |               | in                | K      | PIECES PER BAG:    | 0                | G        |  |
| HEIGHT:                          | 2.25                       | in (±)  |               | in                | A<br>G | BAGS PER CASE:     | 0                | G        |  |
| DIAMETER:                        | 0                          | in (±)  |               | in                | I      | BOX TYPE:          | PB-12            | E<br>D   |  |
| DOUGH RECIPE#:                   | D-003                      |         |               |                   | N      | TI X HI & PALLETS: | 5X6              |          |  |
|                                  |                            |         |               |                   | G      | LABEL:             | VIEIRA'S RA      | KERY     |  |