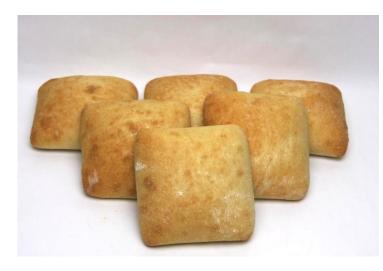

34-48 AVENUE K, NEWARK, NJ 07105 Tel: (973) 589-7719 • (973) 589-4055 • Fax: (973) 589-5144 www.vieirasbakery.com

## 1461 4x4 Ciabatta Square 3 oz.



## **Baking Procedures**

- Keep bread frozen, do not thaw or steam. Keep ventilation closed.
- Pre-heat oven to 375°F \*Note: Oven temperature may vary oven to oven. Adjust baking time & temperature as necessary.
- Place frozen bread directly onto sheet pans with baking paper.
- Baking time: 9 to 11 minutes or until golden brown
- Cool down time: 20 minutes
- Place in bags or bin and put out for sale.

| Nutrition Fa1 servings per containerServing size1 rol                                                                                                               | <b>Cts</b><br>1 (85g) |
|---------------------------------------------------------------------------------------------------------------------------------------------------------------------|-----------------------|
|